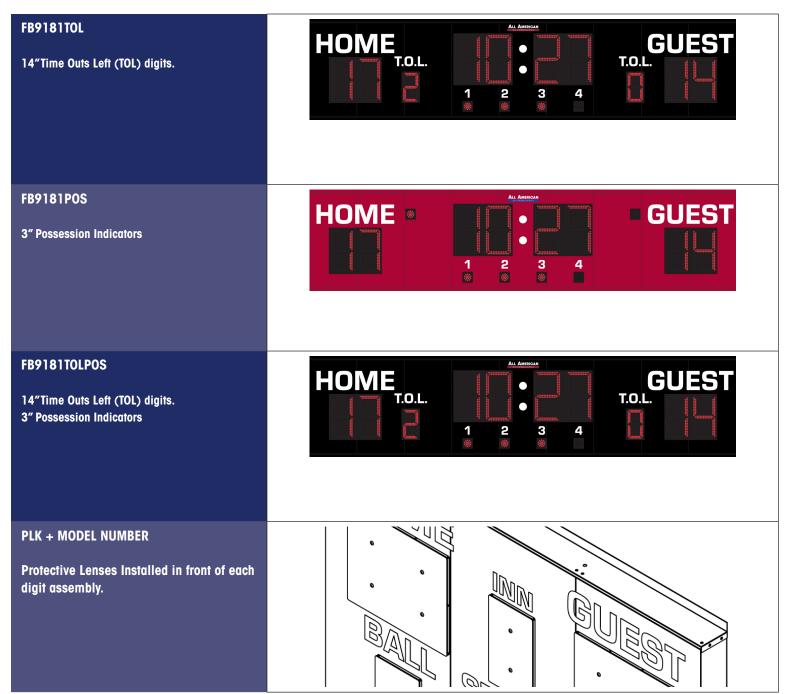

## PRODUCT SPECIFICATIONS FOOTBALL SCOREBOARD

| OVERALL DIMENSION                              | 4' High x 18' Wide x 5" Depth. Additional 1.5" mounting flange on top and bottom. Style available in other sizes.                                                                                                                                                                                                                                                                                                                                                                              |
|------------------------------------------------|------------------------------------------------------------------------------------------------------------------------------------------------------------------------------------------------------------------------------------------------------------------------------------------------------------------------------------------------------------------------------------------------------------------------------------------------------------------------------------------------|
| CONSTRUCTION                                   | Fabricated 20 and 22 GA Powder Coated Galvanneal.                                                                                                                                                                                                                                                                                                                                                                                                                                              |
| INFORMATION                                    | Game Time (24" Red), Home & Guest Scores (21" Red), Possession (4" Red<br>Indicators)                                                                                                                                                                                                                                                                                                                                                                                                          |
| CAPTIONS                                       | HOME, GUEST (9.5"), 1,2,3,4 (4.5")                                                                                                                                                                                                                                                                                                                                                                                                                                                             |
| HORN                                           | Not Included. 100 dB Resonating and 110 dB external trumpet horn available, recommended to be wired at time of manufacture.                                                                                                                                                                                                                                                                                                                                                                    |
| ELECTRONICS / DIGITS                           | 100% solid state, microprocessor controlled system with locking connectors.<br>Ultra bright, exposed Red LED digits.                                                                                                                                                                                                                                                                                                                                                                           |
| SERVICING                                      | Sign will be serviceable by removing the Home Score digit pan to access components.                                                                                                                                                                                                                                                                                                                                                                                                            |
| COMMUNICATION                                  | Radio communication is standard using a 2.4 GHz Frequency hopping<br>spread spectrum transceiver. Hardwire optional on scoreboard,<br>recommended to be installed at time of manufacture.                                                                                                                                                                                                                                                                                                      |
| POWER REQUIREMENTS                             | 120VAC, 2.6 Amp. Installer to provide connection point or junction box to scoreboard. 20 Amp circuit recommended.                                                                                                                                                                                                                                                                                                                                                                              |
| INSTALLATION                                   | May be mounted to nearly any wall surface or a minimum of 2 posts/beams.<br>Number and size of beams is dependent on soil condition and IBC wind<br>loading requirements. Hardware supplied to mount by drilling through the<br>scoreboard flange and I-beam. Pressure and additional clamping system<br>available. Pole/beam installations require supplied mounting bar on flange.                                                                                                           |
| ESTIMATED WEIGHT                               | 298 lbs.                                                                                                                                                                                                                                                                                                                                                                                                                                                                                       |
| WARRANTY                                       | Five year guarantee against defects in materials and workmanship. Factory repair service for parts in warranty. Union label. UL Certified.                                                                                                                                                                                                                                                                                                                                                     |
| ADDITIONAL OPTIONS<br>MODEL NUMBER + ( )       | Possession Indicators (POS), Time Outs Left (TOL). Protective Lens Kit (PLK +<br>Model Number). White, Green, Amber digits available (Red is standard).                                                                                                                                                                                                                                                                                                                                        |
| AVAILABLE CONTROL CONSOLE<br>(SOLD SEPARATELY) | MSC9000 (Multi-sport Desktop Console) Extruded Aluminum, high impact low<br>profile microprocessor control console. 5" high x 10.25" wide x 9" deep.<br>Weight: 4.3 lbs. Radio (1600 ft) is standard, simultaneous hardwire option<br>included. Internal rechargeable battery. Switch between multiple sports by<br>removing and replacing the slip sheet.<br>HRFB9000 (Handheld Football Remote) 6.5" high x 3" wide x 1" deep. Radio (500 ft)<br>is standard. Internal rechargeable battery. |